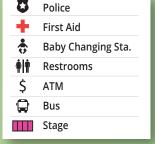

#### **STAGES** A - Pepsi Pavilion - Lincoln Savings Bank Stage B - Levi Architects Classic Car Coral C - Tyson's Fresh Meats Stage D - A-Line Iron & Metals Stage E - Heartland Bank Stage F - K&W Electric Stage

# **FOOD VENDORS**

- 1. Sky Kone Ice Cream 2. Tom Thumb Mini Donuts
- 3. Becker's Concessions
- 4. The Lemon
- 5. Crescent City Corndogs 6. Crescent City Smoked Sausages
- 7. Crescent City Lemonade
- 8. Crescent City Cotton Candy 9. PepperJax Grill
- 10. Wilbo Burgers & Brats 11. Brazillian BBQ
- 12. Kareems Mediterranean Cuisine 13. McMeen's Saltwater Taffy
- 14. Taulelle Concessions
- 24. Addie Roo's

15. Taco Shack

17. Wholly Smoke BBQ

21. Da Bomb Candy

23. Krave Popcorn

22. Dee-Licous Treats

16. Classic Kitchen Concessions

18. Cattle Congress Bar & Grill

20. Totally Rolled Ice Cream