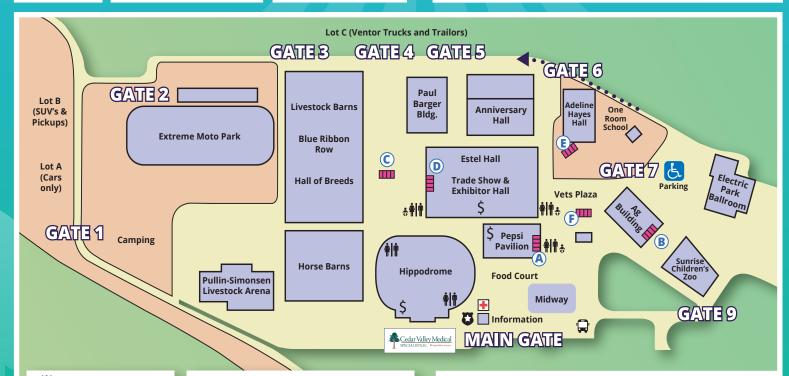

#### **STAGES** A - Pepsi Pavilion - Lincoln Savings Bank Stage B - Levi Architects Classic Car Coral C - Tyson's Fresh Meats Stage D - A-Line Iron & Metals Stage E - Heartland Bank Stage F - K&W Electric Stage

# **FOOD VENDORS**

- 1. Sky Kone Ice Cream 2. Tom Thumb Mini Donuts
- 3. Becker's Concessions
- 4. The Lemon
- 5. Crescent City Corndogs 6. Crescent City Smoked Sausages
- 7. Crescent City Lemonade
- 8. Crescent City Cotton Candy 9. PepperJax Grill
- 10. Wilbo Burgers & Brats 11. Brazillian BBQ
- 12. Kareems Mediterranean Cuisine 13. McMeen's Saltwater Taffy
- 14. Taulelle Concessions
- 24. Addie Roo's

15. Taco Shack

17. Wholly Smoke BBQ

21. Da Bomb Candy

23. Krave Popcorn

22. Dee-Licous Treats

16. Classic Kitchen Concessions

18. Cattle Congress Bar & Grill

20. Totally Rolled Ice Cream